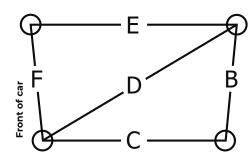

### CUSTOMER NAME:

E-MAIL ADDRESS:

LEFT NERF

**FRONT BUMPER** 

| Dimension | Measurment    |
|-----------|---------------|
| Α         | *INCHES       |
| В         |               |
| С         |               |
| D         |               |
| E         | 4-point only, |
| F         | 4-point only, |
| G         |               |
| <u>H</u>  |               |
| I         |               |
| J         | 4-point only, |
| K         | 4-point only, |
| L         |               |
| M         |               |
| N         |               |
| 0         |               |
|           |               |