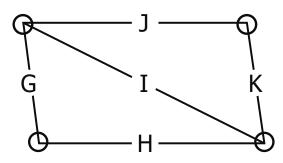

### CUSTOMER NAME:

E-MAIL ADDRESS:

LEFT NERF

**FRONT BUMPER** 

| Dimension | Measurment    |
|-----------|---------------|
| Α         | *INCHES       |
| В         |               |
| С         |               |
| D         |               |
| E         | 4-point only, |
| F         | 4-point only, |
| G         |               |
| <u>H</u>  |               |
| I         |               |
| J         | 4-point only, |
| K         | 4-point only, |
| L         |               |
| M         |               |
| N         |               |
| 0         |               |
|           |               |