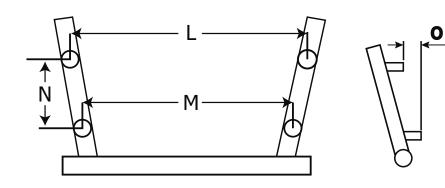

### CUSTOMER NAME:

E-MAIL ADDRESS:

LEFT NERF

**FRONT BUMPER** 

| Dimension | Measurment    |
|-----------|---------------|
| Α         | *INCHES       |
| В         |               |
| С         |               |
| D         |               |
| E         | 4-point only, |
| F         | 4-point only, |
| G         |               |
| <u>H</u>  |               |
| I         |               |
| J         | 4-point only, |
| K         | 4-point only, |
| L         |               |
| M         |               |
| N         |               |
| 0         |               |
|           |               |